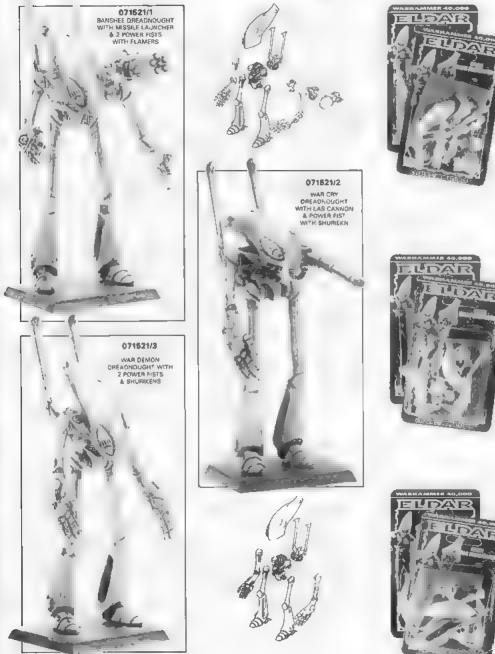

### 071521 ELDAR DREADNOUGHT • EACH TRADE SLEEVE CONTAINS 2 EACH OF 6 DIFFERENT BLISTERS

Copyright 7 1989 Games Workshop utd. All rights reserved

### 071521 **ELDAR DREADNOUGHT** EACH TRADE SLEEVE CONTAINS 2 EACH OF 6 DIFFERENT BLISTERS